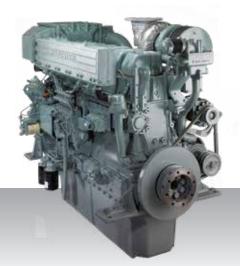

## S6B3-MPTA

6-cylinder, 4-stroke, water-cooled diesel engine, with direct-injection, turbocharger and air-cooler.

Bore x stroke (mm) : 135 x 170 Displacement (l) : 14.60

## Rating

| kW  | bhp | rpm  | Hz | Emission      |
|-----|-----|------|----|---------------|
| 335 | 449 | 1500 | 50 | not regulated |
| 375 | 503 | 1800 | 60 | not regulated |

| Engine dimensions & dry weight |   |      |  |  |  |
|--------------------------------|---|------|--|--|--|
| L (mm)                         | : | 1834 |  |  |  |
| W (mm)                         | : | 873  |  |  |  |
| H (mm)                         | : | 1331 |  |  |  |
| Dry weight (kg)                | : | 1331 |  |  |  |