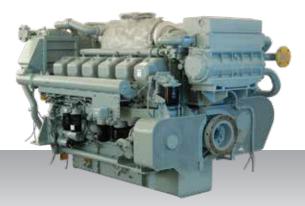

## S12A2-T2MPTK

12-cylinder, 4-stroke, water-cooled diesel engine, with direct-injection, turbocharger, air-cooler, built-up heat exchanger and sea water pump.

| Bore x stroke (mm) | : | 150 x 160 |
|--------------------|---|-----------|
| Displacement (l)   | : | 33.90     |

## Rating

| kW  | bhp  | rpm  | Rating | Emission    |
|-----|------|------|--------|-------------|
| 701 | 940  | 1800 | UCD    | IMO Tier II |
| 776 | 1041 | 1860 | HD     | IMO Tier II |

| Engine dimensions & dry weight |   |      |  |  |  |  |
|--------------------------------|---|------|--|--|--|--|
| L (mm)                         | : | 2439 |  |  |  |  |
| W (mm)                         | : | 1482 |  |  |  |  |
| H (mm)                         | : | 1596 |  |  |  |  |
| Dry weight (kg)                | : | 3820 |  |  |  |  |