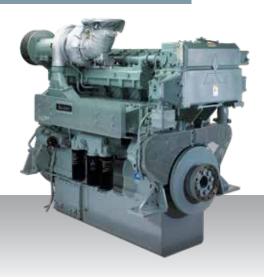

## S6R2-T2MPTK

6-cylinder, 4-stroke, water-cooled diesel engine, with direct-injection, turbocharger, air-cooler, built-up heat exchanger and sea water pump.

Bore x stroke (mm) : 170 x 220 Displacement (l) : 29.96

## Rating

| kW  | bhp | rpm  | Rating | Emission    |
|-----|-----|------|--------|-------------|
| 480 | 643 | 1350 | UCD    | IMO Tier II |
| 530 | 711 | 1400 | HD     | IMO Tier II |
| 610 | 818 | 1500 | MD     | IMO Tier II |

## Engine dimensions & dry weight

L (mm) : 2207 W (mm) : 1156 H (mm) : 1695 Dry weight (kg) : 3000

Dimensions and weight are based on standard configuration.